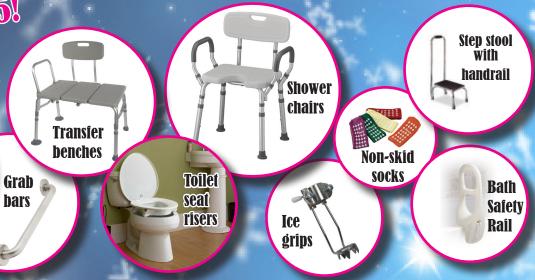

## DID YOUW DID

Wisconsin leads country in fall-related deaths for people aged 65+

Stay Safe in 2025! HME can Help!

15% OFF\* cash & carry home safety products

KNOW?

In-stock lift chairs & scooters!

**GREEN BAY:** 2021 Riverside Drive **MANITOWOC:** 1651 S 41st Street

## Barrier-free & Curbed Showers!

\*While supplies last. Excludes items billed to insurance & special orders. Some exclusions may apply. Does not include installation. Limited to supplies on hand. Valid Jan. 1-31, 2025. #Source: https://www.cdc.gov/falls/data/index.html